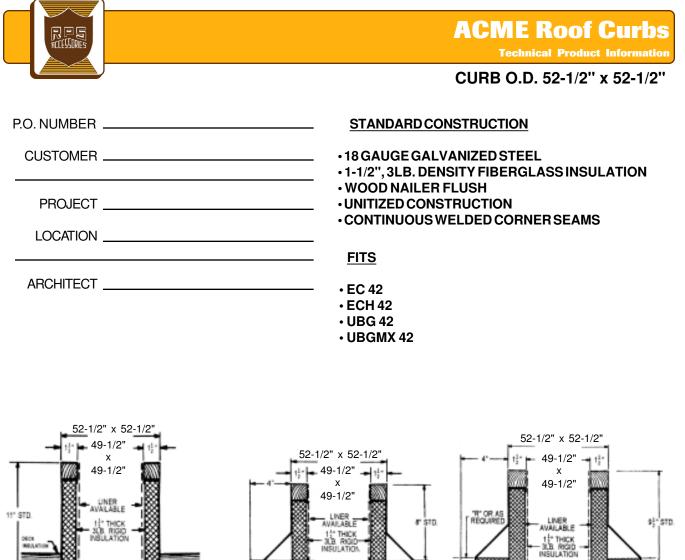

1<sup>1</sup> THICK 3LB RIGID INSULATION DAMPER OPENING DAMPER OPENING

RC-2A

RC-3A

DAMPER OPENING RC-4A

| PROJECT REQUIREMENTS |       |                        |             |                    |            |                |     |
|----------------------|-------|------------------------|-------------|--------------------|------------|----------------|-----|
| QTY.                 | STYLE | *<br>OVERALL<br>HEIGHT | "R"<br>DIM. | PITCH REQUIREMENTS |            |                |     |
|                      |       |                        |             | LONG SIDE          | SHORT SIDE | DAMPER OPENING | TAG |
|                      |       |                        |             |                    |            |                |     |
|                      |       |