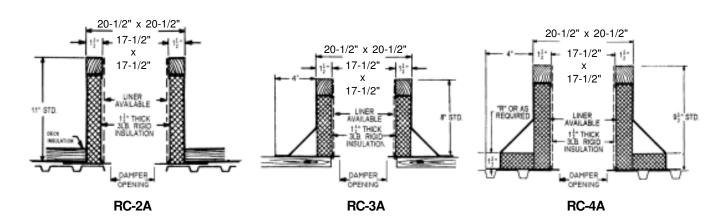

## **ACME Roof Curbs**

**Technical Product Information** 

CURB O.D. 20-1/2" x 20-1/2"

| P.O. NUMBER |   |
|-------------|---|
| CUSTOMER    | • |
| PROJECT     | • |
| ARCHITECT   |   |

## **STANDARD CONSTRUCTION**

- 18 GAUGE GALVANIZED STEEL
- 1-1/2", 3LB. DENSITY FIBERGLASS INSULATION
- WOOD NAILER FLUSH
- UNITIZED CONSTRUCTION
- CONTINUOUS WELDED CORNER SEAMS

## **FITS**

- LQ 10
- LQ-S 10

| PROJECT REQUIREMENTS |       |  |  |            |            |                |     |  |
|----------------------|-------|--|--|------------|------------|----------------|-----|--|
| QTY.                 | STYLE |  |  | PITCH REQI | JIREMENTS  | DAMPER OPENING | TAG |  |
|                      |       |  |  | LONG SIDE  | SHORT SIDE |                |     |  |
|                      |       |  |  |            |            |                |     |  |
|                      |       |  |  |            |            |                |     |  |
|                      |       |  |  |            |            |                |     |  |
|                      |       |  |  |            |            |                |     |  |
|                      |       |  |  |            |            |                |     |  |
|                      |       |  |  |            |            |                |     |  |