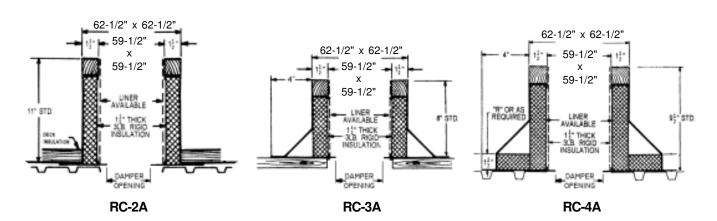

## **ACME Roof Curbs**

**Technical Product Information** 

CURB O.D. 62-1/2" x 62-1/2"

| P.O. NUMBER | STANDARD CONSTRUCTION                                                        |
|-------------|------------------------------------------------------------------------------|
| CUSTOMER    | •1-1/2",3LB. DENSITY FIBERGLASS INSULATION                                   |
| PROJECT     | • WOOD NAILER FLUSH • UNITIZED CONSTRUCTION • CONTINUOUS WELDED CORNER SEAMS |
| LOCATION    |                                                                              |
| ARCHITECT   | • UD 48<br>• UBH 48                                                          |