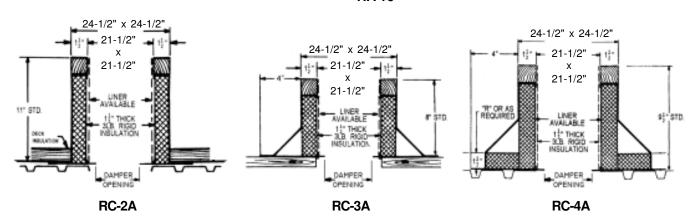

## **ACME Roof Curbs**

**Technical Product Information** 

CURB O.D. 24-1/2" x 24-1/2"

| P.O. NUMBER |  |
|-------------|--|
| CUSTOMER    |  |
|             |  |
| ARCHITECT   |  |

## **STANDARD CONSTRUCTION**

- •18 GAUGE GALVANIZED STEEL
- •1-1/2", 3LB. DENSITY FIBERGLASS INSULATION
- WOOD NAILER FLUSH
- UNITIZED CONSTRUCTION
- CONTINUOUS WELDED CORNER SEAMS

## **FITS**

- PL 163
- PL 171
- PL 200
- PL 223
- LQ 14
- LQ-S 14
- HDD 16
- HA 16

| PROJECT REQUIREMENTS |       |  |             |                    |            |                |     |  |  |
|----------------------|-------|--|-------------|--------------------|------------|----------------|-----|--|--|
| QTY. STYLE           |       |  | "R"<br>DIM. | PITCH REQUIREMENTS |            |                |     |  |  |
|                      | STYLE |  |             | LONG SIDE          | SHORT SIDE | DAMPER OPENING | TAG |  |  |
|                      |       |  |             |                    |            |                |     |  |  |
|                      |       |  |             |                    |            |                |     |  |  |
|                      |       |  |             |                    |            |                |     |  |  |
|                      |       |  |             |                    |            |                |     |  |  |
|                      |       |  |             |                    |            |                |     |  |  |
|                      |       |  |             |                    |            |                |     |  |  |