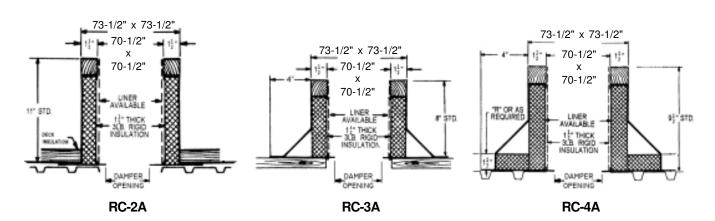

## **ACME Roof Curbs**

**Technical Product Information** 

CURB O.D. 73-1/2" x 73-1/2"

| P.O. NUMBER | STANDARD CONSTRUCTION                                                                |
|-------------|--------------------------------------------------------------------------------------|
| CUSTOMER    | • 18 GAUGE GALVANIZED STEEL • 1-1/2", 3LB. DENSITY FIBERGLASS INSULATION             |
| PROJECT     | • WOOD NAILER FLUSH     • UNITIZED CONSTRUCTION     • CONTINUOUS WELDED CORNER SEAMS |
| LOCATION    |                                                                                      |
|             | <u>FITS</u>                                                                          |
| ARCHITECT   | • UBH 60                                                                             |

|            | PROJECT REQUIREMENTS |   |      |                    |            |                |     |  |  |
|------------|----------------------|---|------|--------------------|------------|----------------|-----|--|--|
| QTY. STYLE |                      | * | "R"  | PITCH REQUIREMENTS |            |                |     |  |  |
|            | STYLE                |   | DIM. | LONG SIDE          | SHORT SIDE | DAMPER OPENING | TAG |  |  |
|            |                      |   |      |                    |            |                |     |  |  |
|            |                      |   |      |                    |            |                |     |  |  |
|            |                      |   |      |                    |            |                |     |  |  |
|            |                      |   |      |                    |            |                |     |  |  |
|            |                      |   |      |                    |            |                |     |  |  |
|            |                      |   |      |                    |            |                |     |  |  |