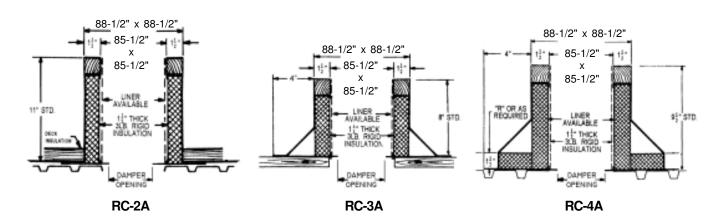

## **ACME Roof Curbs**

**Technical Product Information** 

CURB O.D. 88-1/2" x 88-1/2"

| P.O. NUMBER |   |
|-------------|---|
| CUSTOMER    | • |
| PROJECT     | • |
| ARCHITECT   |   |

## **STANDARD CONSTRUCTION**

- 18 GAUGE GALVANIZED STEEL
- 1-1/2", 3LB. DENSITY FIBERGLASS INSULATION
- **WOOD NAILER FLUSH**
- **UNITIZED CONSTRUCTION**
- **CONTINUOUS WELDED CORNER SEAMS**

## **FITS**

- **UBG 72**
- UBGMX 72

| PROJECT REQUIREMENTS |       |                    |          |            |            |                |     |  |
|----------------------|-------|--------------------|----------|------------|------------|----------------|-----|--|
| QTY.                 | STYLE | YLE OVERALL HEIGHT | RALL "R" | PITCH REQI | JIREMENTS  | DAMPER OPENING | TAG |  |
|                      |       |                    |          | LONG SIDE  | SHORT SIDE |                |     |  |
|                      |       |                    |          |            |            |                |     |  |
|                      |       |                    |          |            |            |                |     |  |
|                      |       |                    |          |            |            |                |     |  |
|                      |       |                    |          |            |            |                |     |  |
|                      |       |                    |          |            |            |                |     |  |
|                      |       |                    |          |            |            |                |     |  |