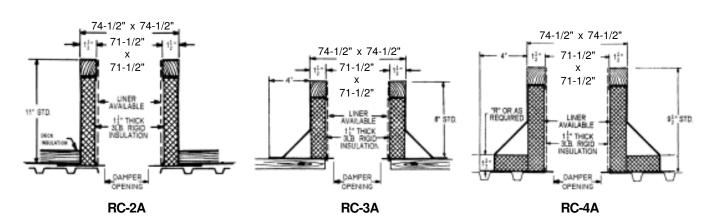

## **ACME Roof Curbs**

**Technical Product Information** 

CURB O.D. 74-1/2" x 74-1/2"

| P.O. NUMBER | STANDARD CONSTRUCTION                                                       |
|-------------|-----------------------------------------------------------------------------|
| CUSTOMER    | • 18 GAUGE GALVANIZED STEEL<br>• 1-1/2", 3LB. DENSITY FIBERGLASS INSULATION |
| PROJECT     | WOOD NAILER FLUSH UNITIZED CONSTRUCTION CONTINUOUS WELDED CORNER SEAMS      |
| LOCATION    |                                                                             |
|             | <u>FITS</u>                                                                 |
| ARCHITECT   |                                                                             |