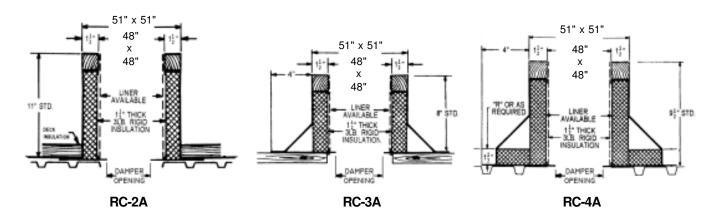

## **ACME Roof Curbs**

**Technical Product Information** 

CURB O.D. 51" x 51"

| P.O. NUMBER     | - |
|-----------------|---|
| CUSTOMER        | - |
| PROJECTLOCATION | - |

## **STANDARD CONSTRUCTION**

- •18 GAUGE GALVANIZED STEEL
- •1-1/2", 3LB. DENSITY FIBERGLASS INSULATION
- WOOD NAILER FLUSH
- UNITIZED CONSTRUCTION
- CONTINUOUS WELDED CORNER SEAMS

## **FITS**

- LQ 36
- LQ-S 36
- UD 36

| PROJECT REQUIREMENTS |       |                       |  |            |            |                |     |  |
|----------------------|-------|-----------------------|--|------------|------------|----------------|-----|--|
| QTY. ST              | STYLE | YLE OVERALL<br>HEIGHT |  | PITCH REQU | JIREMENTS  | DAMPER OPENING | TAG |  |
|                      |       |                       |  | LONG SIDE  | SHORT SIDE |                |     |  |
|                      |       |                       |  |            |            |                |     |  |
|                      |       |                       |  |            |            |                |     |  |
|                      |       |                       |  |            |            |                |     |  |
|                      |       |                       |  |            |            |                |     |  |
|                      |       |                       |  |            |            |                |     |  |
|                      |       |                       |  |            |            |                |     |  |