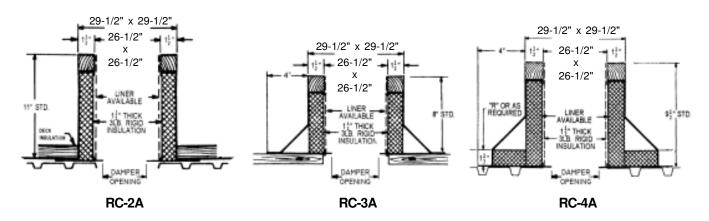

## **ACME Roof Curbs**

**Technical Product Information** 

CURB O.D. 29-1/2" x 29-1/2"

| P.O. NUMBER     |  |
|-----------------|--|
| CUSTOMER        |  |
| PROJECTLOCATION |  |
| ARCHITECT       |  |

## **STANDARD CONSTRUCTION**

- •18 GAUGE GALVANIZED STEEL
- •1-1/2", 3LB. DENSITY FIBERGLASS INSULATION
- WOOD NAILER FLUSH
- UNITIZED CONSTRUCTION
- CONTINUOUS WELDED CORNER SEAMS

## **FITS**

- LQ 18
- LQ-S 18
- UD 18
- UBH 18

| PROJECT REQUIREMENTS |       |  |           |            |            |                |     |  |
|----------------------|-------|--|-----------|------------|------------|----------------|-----|--|
| QTY.                 | STYLE |  | ERALL "R" | PITCH REQI | JIREMENTS  | DAMPER OPENING | TAG |  |
|                      |       |  |           | LONG SIDE  | SHORT SIDE |                |     |  |
|                      |       |  |           |            |            |                |     |  |
|                      |       |  |           |            |            |                |     |  |
|                      |       |  |           |            |            |                |     |  |
|                      |       |  |           |            |            |                |     |  |
|                      |       |  |           |            |            |                |     |  |
|                      |       |  |           |            |            |                |     |  |