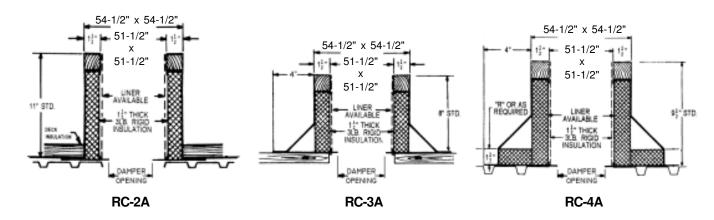

## **ACME Roof Curbs**

**Technical Product Information** 

CURB O.D. 54-1/2" x 54-1/2"

| P.O. NUMBER |  |  |  |  |  |  |  |
|-------------|--|--|--|--|--|--|--|
| CUSTOMER    |  |  |  |  |  |  |  |
| PROJECT     |  |  |  |  |  |  |  |
| ARCHITECT   |  |  |  |  |  |  |  |

## **STANDARD CONSTRUCTION**

- •18 GAUGE GALVANIZED STEEL
- •1-1/2", 3LB. DENSITY FIBERGLASS INSULATION
- WOOD NAILER FLUSH
- UNITIZED CONSTRUCTION
- CONTINUOUS WELDED CORNER SEAMS

## **FITS**

- AFSN 200
- AFSL 200
- AFSI 200

| PROJECT REQUIREMENTS |       |                        |             |                    |            |                |     |  |
|----------------------|-------|------------------------|-------------|--------------------|------------|----------------|-----|--|
| QTY.                 | STYLE | *<br>OVERALL<br>HEIGHT | "R"<br>DIM. | PITCH REQUIREMENTS |            |                |     |  |
|                      |       |                        |             | LONG SIDE          | SHORT SIDE | DAMPER OPENING | TAG |  |
|                      |       |                        |             |                    |            |                |     |  |
|                      |       |                        |             |                    |            |                |     |  |
|                      |       |                        |             |                    |            |                |     |  |
|                      |       |                        |             |                    |            |                |     |  |
|                      |       |                        |             |                    |            |                |     |  |
|                      |       |                        |             |                    |            |                |     |  |