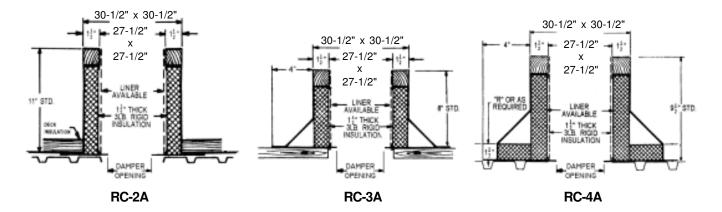

**ACME Roof Curbs** RPS **Technical Product Information** CURB O.D. 30-1/2" x 30-1/2" P.O. NUMBER **STANDARD CONSTRUCTION** CUSTOMER \_\_\_\_\_ •18 GAUGE GALVANIZED STEEL •1-1/2", 3LB. DENSITY FIBERGLASS INSULATION WOOD NAILER FLUSH UNITIZED CONSTRUCTION PROJECT \_\_\_\_\_ CONTINUOUS WELDED CORNER SEAMS LOCATION \_\_\_\_\_ FITS ARCHITECT • ASFN 126 • AFSL 126 • AFSI 126

| PROJECT REQUIREMENTS |       |                        |             |                    |            |                |     |
|----------------------|-------|------------------------|-------------|--------------------|------------|----------------|-----|
| QTY.                 | STYLE | *<br>OVERALL<br>HEIGHT | "R"<br>DIM. | PITCH REQUIREMENTS |            |                |     |
|                      |       |                        |             | LONG SIDE          | SHORT SIDE | DAMPER OPENING | TAG |
|                      |       |                        |             |                    |            |                |     |
|                      |       |                        |             |                    |            |                |     |
|                      |       |                        |             |                    |            |                |     |
|                      |       |                        |             |                    |            |                |     |
|                      |       |                        |             |                    |            |                |     |
|                      |       |                        |             |                    |            |                |     |