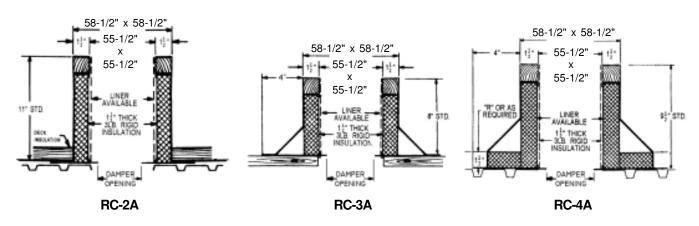

## **ACME Roof Curbs**

**Technical Product Information** 

CURB O.D. 58-1/2" x 58-1/2"

| P.O. NUMBER |
|-------------|
| CUSTOMER    |
| PROJECT     |
| ARCHITECT   |

## **STANDARD CONSTRUCTION**

- •18 GAUGE GALVANIZED STEEL
- •1-1/2", 3LB. DENSITY FIBERGLASS INSULATION
- WOOD NAILER FLUSH
- UNITIZED CONSTRUCTION
- CONTINUOUS WELDED CORNER SEAMS

## **FITS**

| PROJECT REQUIREMENTS |       |                        |             |                    |            |                |     |  |
|----------------------|-------|------------------------|-------------|--------------------|------------|----------------|-----|--|
| QTY.                 | STYLE | *<br>OVERALL<br>HEIGHT | "R"<br>DIM. | PITCH REQUIREMENTS |            |                |     |  |
|                      |       |                        |             | LONG SIDE          | SHORT SIDE | DAMPER OPENING | TAG |  |
|                      |       |                        |             |                    |            |                |     |  |
|                      |       |                        |             |                    |            |                |     |  |
|                      |       |                        |             |                    |            |                |     |  |
|                      |       |                        |             |                    |            |                |     |  |
|                      |       |                        |             |                    |            |                |     |  |
|                      |       |                        |             |                    |            |                |     |  |