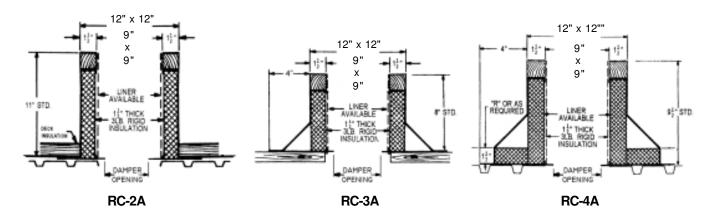

## **ACME Roof Curbs**

**Technical Product Information** 

CURB O.D. 12" x 12"

| P.O. NUMBER _ |  |
|---------------|--|
| CUSTOMER _    |  |
|               |  |
| ARCHITECT _   |  |

## **STANDARD CONSTRUCTION**

- •18 GAUGE GALVANIZED STEEL
- •1-1/2", 3LB. DENSITY FIBERGLASS INSULATION
- WOOD NAILER FLUSH
- UNITIZED CONSTRUCTION
- CONTINUOUS WELDED CORNER SEAMS

## **FITS**

- PRN 080
- PDU 080
- PDU 100
- PDU 110

| PROJECT REQUIREMENTS |  |     |           |                    |  |                |     |  |
|----------------------|--|-----|-----------|--------------------|--|----------------|-----|--|
| QTY. STYLE           |  | *   | "R"       | PITCH REQUIREMENTS |  | DAMPER OPENING | TAG |  |
|                      |  | \ , | LONG SIDE | SHORT SIDE         |  |                |     |  |
|                      |  |     |           |                    |  |                |     |  |
|                      |  |     |           |                    |  |                |     |  |
|                      |  |     |           |                    |  |                |     |  |
|                      |  |     |           |                    |  |                |     |  |
|                      |  |     |           |                    |  |                |     |  |
|                      |  |     |           |                    |  |                |     |  |