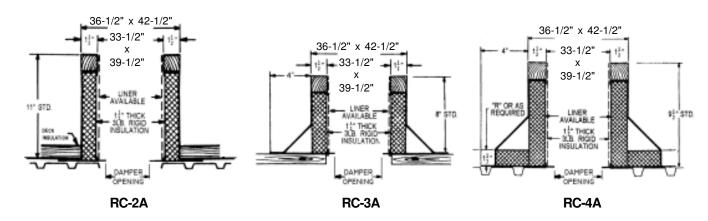

## **Carnes Roof Curbs**

CURB O.D. 36-1/2" x 42-1/2"

| P.O. NUMBER. |  |
|--------------|--|
| CUSTOMER.    |  |
|              |  |
| ARCHITECT    |  |

## STANDARD CONSTRUCTION

- •18 GAUGE GALVANIZED STEEL
- •1-1/2", 3LB. DENSITY FIBERGLASS INSULATION
- WOOD NAILER FLUSH
- UNITIZED CONSTRUCTION
- CONTINUOUS WELDED CORNER SEAMS

## **FITS**

- 30 x 36 GI
- •30 x 36 GE
- 30 x 36 GL

|            | PROJECT REQUIREMENTS |      |           |                    |  |                |     |  |  |
|------------|----------------------|------|-----------|--------------------|--|----------------|-----|--|--|
| QTY. STYLE |                      | *    | "R"       | PITCH REQUIREMENTS |  | DAMPER OPENING | TAG |  |  |
|            | OVERALL<br>HEIGHT    | DIM. | LONG SIDE | SHORT SIDE         |  |                |     |  |  |
|            |                      |      |           |                    |  |                |     |  |  |
|            |                      |      |           |                    |  |                |     |  |  |
|            |                      |      |           |                    |  |                |     |  |  |
|            |                      |      |           |                    |  |                |     |  |  |
|            |                      |      |           |                    |  |                |     |  |  |
|            |                      |      |           |                    |  |                |     |  |  |