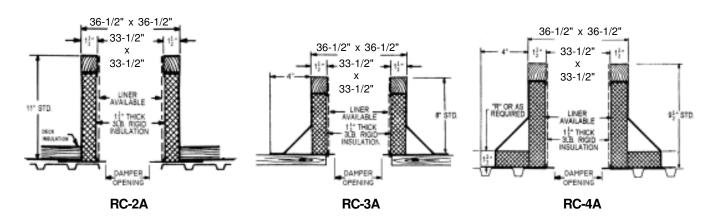

## **Carnes Roof Curbs**

CURB O.D. 36-1/2" x 36-1/2"

| P.O. NUMBER . |  |
|---------------|--|
| CUSTOMER.     |  |
|               |  |
| ΔRCHITECT     |  |

## STANDARD CONSTRUCTION

- •18 GAUGE GALVANIZED STEEL
- •1-1/2", 3LB. DENSITY FIBERGLASS INSULATION
- WOOD NAILER FLUSH
- UNITIZED CONSTRUCTION
- CONTINUOUS WELDED CORNER SEAMS

## **FITS**

- •30 x 30 GI
- •30 x 30 GE
- •30 x 30 GL

| PROJECT REQUIREMENTS |  |      |           |                    |  |                |     |  |
|----------------------|--|------|-----------|--------------------|--|----------------|-----|--|
| QTY. STYLE           |  | *    | "R"       | PITCH REQUIREMENTS |  | DAMPER OPENING | TAG |  |
|                      |  | DIM. | LONG SIDE | SHORT SIDE         |  |                |     |  |
|                      |  |      |           |                    |  |                |     |  |
|                      |  |      |           |                    |  |                |     |  |
|                      |  |      |           |                    |  |                |     |  |
|                      |  |      |           |                    |  |                |     |  |
|                      |  |      |           |                    |  |                |     |  |
|                      |  |      |           |                    |  |                |     |  |