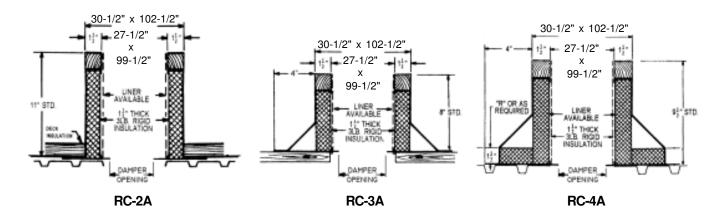

## **Carnes Roof Curbs**

**Technical Product Information** 

CURB O.D. 30-1/2" x 102-1/2"

| P.O. NUMBER |  |  |  |  |  |  |
|-------------|--|--|--|--|--|--|
| CUSTOMER    |  |  |  |  |  |  |
| PROJECT     |  |  |  |  |  |  |
| ARCHITECT   |  |  |  |  |  |  |

## STANDARD CONSTRUCTION

- •18 GAUGE GALVANIZED STEEL
- •1-1/2", 3LB. DENSITY FIBERGLASS INSULATION
- WOOD NAILER FLUSH
- UNITIZED CONSTRUCTION
- CONTINUOUS WELDED CORNER SEAMS

## **FITS**

- 24 x 96 GI
- 24 x 96 GE

| PROJECT REQUIREMENTS |       |                        |             |                    |            |                |     |  |
|----------------------|-------|------------------------|-------------|--------------------|------------|----------------|-----|--|
| QTY.                 | STYLE | *<br>OVERALL<br>HEIGHT | "R"<br>DIM. | PITCH REQUIREMENTS |            |                |     |  |
|                      |       |                        |             | LONG SIDE          | SHORT SIDE | DAMPER OPENING | TAG |  |
|                      |       |                        |             |                    |            |                |     |  |
|                      |       |                        |             |                    |            |                |     |  |
|                      |       |                        |             |                    |            |                |     |  |
|                      |       |                        |             |                    |            |                |     |  |
|                      |       |                        |             |                    |            |                |     |  |
|                      |       |                        |             |                    |            |                |     |  |