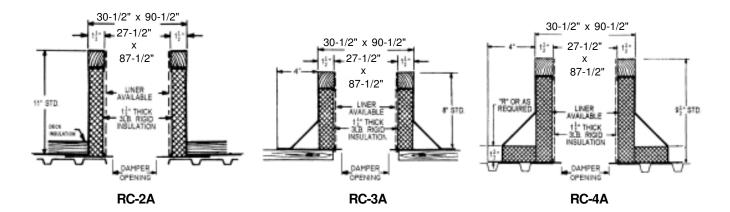

**Carnes Roof Curbs** RPS CURB O.D. 30-1/2" x 90-1/2" P.O. NUMBER \_\_\_\_\_ **STANDARD CONSTRUCTION** CUSTOMER \_\_\_\_\_ •18 GAUGE GALVANIZED STEEL •1-1/2", 3LB. DENSITY FIBERGLASS INSULATION WOOD NAILER FLUSH UNITIZED CONSTRUCTION PROJECT \_\_\_\_\_ CONTINUOUS WELDED CORNER SEAMS LOCATION \_\_\_\_\_ FITS ARCHITECT \_\_\_\_\_ • 24 x 84 GI • 24 x 84 GE • 24 x 84 GL

| PROJECT REQUIREMENTS |       |                        |             |                    |            |                |     |
|----------------------|-------|------------------------|-------------|--------------------|------------|----------------|-----|
| QTY.                 | STYLE | ★<br>OVERALL<br>HEIGHT | "R"<br>DIM. | PITCH REQUIREMENTS |            |                |     |
|                      |       |                        |             | LONG SIDE          | SHORT SIDE | DAMPER OPENING | TAG |
|                      |       |                        |             |                    |            |                |     |
|                      |       |                        |             |                    |            |                |     |
|                      |       |                        |             |                    |            |                |     |
|                      |       |                        |             |                    |            |                |     |
|                      |       |                        |             |                    |            |                |     |
|                      |       |                        |             |                    |            |                |     |