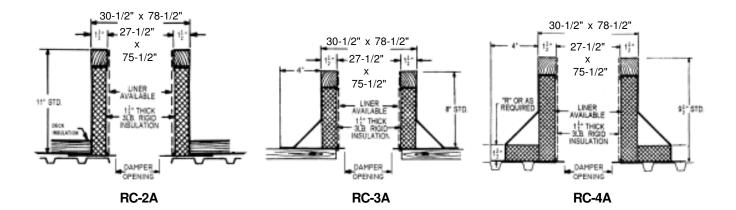

**Carnes Roof Curbs** RPS CURB O.D. 30-1/2" x 78-1/2" P.O. NUMBER \_\_\_\_\_ **STANDARD CONSTRUCTION** CUSTOMER \_\_\_\_\_ •18 GAUGE GALVANIZED STEEL •1-1/2", 3LB. DENSITY FIBERGLASS INSULATION WOOD NAILER FLUSH UNITIZED CONSTRUCTION PROJECT \_\_\_\_\_ CONTINUOUS WELDED CORNER SEAMS LOCATION \_\_\_\_\_ FITS ARCHITECT \_\_\_\_\_ • 24 x 72 GI • 24 x 72 GE • 24 x 72 GL

| PROJECT REQUIREMENTS |       |                        |             |                    |            |                |     |
|----------------------|-------|------------------------|-------------|--------------------|------------|----------------|-----|
| QTY.                 | STYLE | *<br>OVERALL<br>HEIGHT | "R"<br>DIM. | PITCH REQUIREMENTS |            |                |     |
|                      |       |                        |             | LONG SIDE          | SHORT SIDE | DAMPER OPENING | TAG |
|                      |       |                        |             |                    |            |                |     |
|                      |       |                        |             |                    |            |                |     |
|                      |       |                        |             |                    |            |                |     |
|                      |       |                        |             |                    |            |                |     |
|                      |       |                        |             |                    |            |                |     |
|                      |       |                        |             |                    |            |                |     |