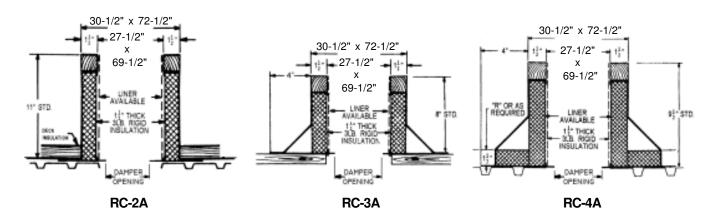

## **Carnes Roof Curbs**

**Technical Product Information** 

CURB O.D. 30-1/2" x 72-1/2"

| P.O. NUMBER _ |  |
|---------------|--|
| CUSTOMER _    |  |
|               |  |
| ARCHITECT     |  |

## STANDARD CONSTRUCTION

- •18 GAUGE GALVANIZED STEEL
- •1-1/2", 3LB. DENSITY FIBERGLASS INSULATION
- WOOD NAILER FLUSH
- UNITIZED CONSTRUCTION
- CONTINUOUS WELDED CORNER SEAMS

## **FITS**

- 24 x 66 GI
- 24 x 66 GE
- •24 x 66 GL

|            | PROJECT REQUIREMENTS |      |           |            |                |     |  |  |  |
|------------|----------------------|------|-----------|------------|----------------|-----|--|--|--|
| QTY. STYLE |                      | *    | "R"       | PITCH REQI | JIREMENTS      |     |  |  |  |
|            | OVERALL<br>HEIGHT    | DIM. | LONG SIDE | SHORT SIDE | DAMPER OPENING | TAG |  |  |  |
|            |                      |      |           |            |                |     |  |  |  |
|            |                      |      |           |            |                |     |  |  |  |
|            |                      |      |           |            |                |     |  |  |  |
|            |                      |      |           |            |                |     |  |  |  |
|            |                      |      |           |            |                |     |  |  |  |
|            |                      |      |           |            |                |     |  |  |  |