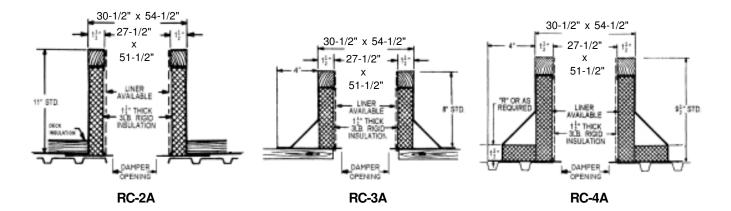

**Carnes Roof Curbs** RPS CURB O.D. 30-1/2" x 54-1/2" P.O. NUMBER \_\_\_\_\_ **STANDARD CONSTRUCTION** CUSTOMER \_\_\_\_\_ •18 GAUGE GALVANIZED STEEL •1-1/2", 3LB. DENSITY FIBERGLASS INSULATION WOOD NAILER FLUSH UNITIZED CONSTRUCTION PROJECT \_\_\_\_\_ CONTINUOUS WELDED CORNER SEAMS LOCATION \_\_\_\_\_ FITS ARCHITECT \_\_\_\_\_ • 24 x 48 GI • 24 x 48 GE • 24 x 48 GL

| PROJECT REQUIREMENTS |       |                        |             |                    |            |                |     |
|----------------------|-------|------------------------|-------------|--------------------|------------|----------------|-----|
| QTY.                 | STYLE | *<br>OVERALL<br>HEIGHT | "R"<br>DIM. | PITCH REQUIREMENTS |            |                |     |
|                      |       |                        |             | LONG SIDE          | SHORT SIDE | DAMPER OPENING | TAG |
|                      |       |                        |             |                    |            |                |     |
|                      |       |                        |             |                    |            |                |     |
|                      |       |                        |             |                    |            |                |     |
|                      |       |                        |             |                    |            |                |     |
|                      |       |                        |             |                    |            |                |     |
|                      |       |                        |             |                    |            |                |     |