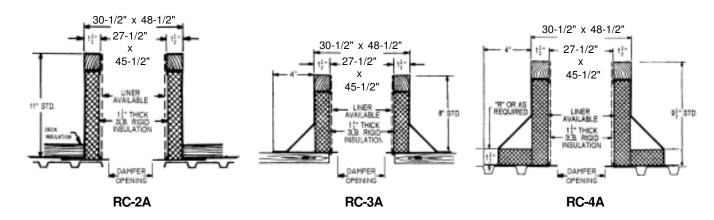

## **Carnes Roof Curbs**

**Technical Product Information** 

CURB O.D. 30-1/2" x 48-1/2"

| P.O. NUMBER . |  |
|---------------|--|
| CUSTOMER.     |  |
|               |  |
| ΔRCHITECT     |  |

## STANDARD CONSTRUCTION

- •18 GAUGE GALVANIZED STEEL
- •1-1/2", 3LB. DENSITY FIBERGLASS INSULATION
- WOOD NAILER FLUSH
- UNITIZED CONSTRUCTION
- CONTINUOUS WELDED CORNER SEAMS

## **FITS**

- 24 x 42 GI
- 24 x 42 GE
- 24 x 42 GL

| PROJECT REQUIREMENTS |  |      |           |                    |  |                |     |  |
|----------------------|--|------|-----------|--------------------|--|----------------|-----|--|
| QTY. STYLE           |  | *    | "R"       | PITCH REQUIREMENTS |  | DAMPER OPENING | TAG |  |
|                      |  | DIM. | LONG SIDE | SHORT SIDE         |  |                |     |  |
|                      |  |      |           |                    |  |                |     |  |
|                      |  |      |           |                    |  |                |     |  |
|                      |  |      |           |                    |  |                |     |  |
|                      |  |      |           |                    |  |                |     |  |
|                      |  |      |           |                    |  |                |     |  |
|                      |  |      |           |                    |  |                |     |  |