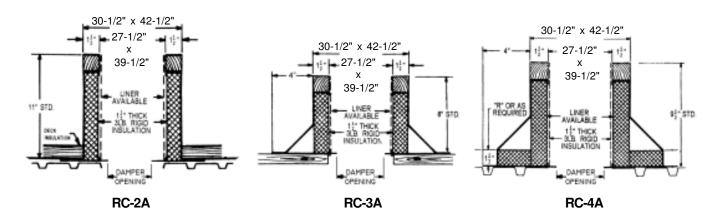

## **Carnes Roof Curbs**

**Technical Product Information** 

CURB O.D. 30-1/2" x 42-1/2"

| P.O. NUMBER _ |  |
|---------------|--|
| CUSTOMER _    |  |
|               |  |
| ARCHITECT     |  |

## STANDARD CONSTRUCTION

- •18 GAUGE GALVANIZED STEEL
- •1-1/2", 3LB. DENSITY FIBERGLASS INSULATION
- WOOD NAILER FLUSH
- UNITIZED CONSTRUCTION
- CONTINUOUS WELDED CORNER SEAMS

## **FITS**

- 24 x 36 GI
- 24 x 36 GE
- 24 x 36 GL

| PROJECT REQUIREMENTS |  |      |           |                    |  |                |     |  |
|----------------------|--|------|-----------|--------------------|--|----------------|-----|--|
| QTY. STYLE           |  | *    | "R"       | PITCH REQUIREMENTS |  | DAMPER OPENING | TAG |  |
|                      |  | DIM. | LONG SIDE | SHORT SIDE         |  |                |     |  |
|                      |  |      |           |                    |  |                |     |  |
|                      |  |      |           |                    |  |                |     |  |
|                      |  |      |           |                    |  |                |     |  |
|                      |  |      |           |                    |  |                |     |  |
|                      |  |      |           |                    |  |                |     |  |
|                      |  |      |           |                    |  |                |     |  |