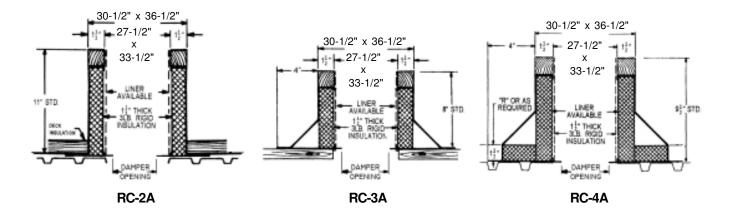

**Carnes Roof Curbs** RPS CURB O.D. 30-1/2" x 36-1/2" P.O. NUMBER \_\_\_\_\_ **STANDARD CONSTRUCTION** CUSTOMER \_\_\_\_\_ •18 GAUGE GALVANIZED STEEL •1-1/2", 3LB. DENSITY FIBERGLASS INSULATION WOOD NAILER FLUSH UNITIZED CONSTRUCTION PROJECT \_\_\_\_\_ CONTINUOUS WELDED CORNER SEAMS LOCATION \_\_\_\_\_ FITS ARCHITECT \_\_\_\_\_ • 24 x 30 GI • 24 x 30 GE •24 x 30 GL

| PROJECT REQUIREMENTS |       |                        |             |                    |            |                |     |
|----------------------|-------|------------------------|-------------|--------------------|------------|----------------|-----|
| QTY.                 | STYLE | ★<br>OVERALL<br>HEIGHT | "R"<br>DIM. | PITCH REQUIREMENTS |            |                |     |
|                      |       |                        |             | LONG SIDE          | SHORT SIDE | DAMPER OPENING | TAG |
|                      |       |                        |             |                    |            |                |     |
|                      |       |                        |             |                    |            |                |     |
|                      |       |                        |             |                    |            |                |     |
|                      |       |                        |             |                    |            |                |     |
|                      |       |                        |             |                    |            |                |     |
|                      |       |                        |             |                    |            |                |     |