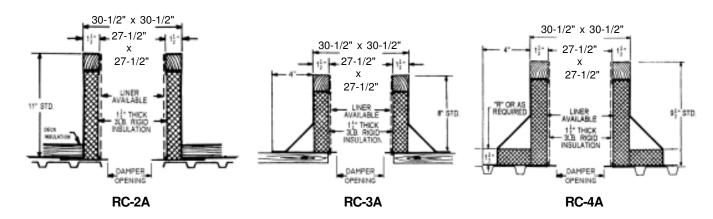

## **Carnes Roof Curbs**

**Technical Product Information** 

CURB O.D. 30-1/2" x 30-1/2"

| P.O. NUMBER |  |
|-------------|--|
| CUSTOMER    |  |
| PROJECT     |  |
| LOCATION    |  |
| ARCHITECT   |  |

## STANDARD CONSTRUCTION

- •18 GAUGE GALVANIZED STEEL
- •1-1/2", 3LB. DENSITY FIBERGLASS INSULATION
- WOOD NAILER FLUSH
- UNITIZED CONSTRUCTION
- CONTINUOUS WELDED CORNER SEAMS

## **FITS**

- VUBK 24
- 24 x 24 GI
- 24 x 24 GE
- 24 x 24 GL

|            | PROJECT REQUIREMENTS |      |           |                    |  |                |     |  |  |
|------------|----------------------|------|-----------|--------------------|--|----------------|-----|--|--|
| QTY. STYLE |                      | *    | "R"       | PITCH REQUIREMENTS |  | DAMPER OPENING | TAG |  |  |
|            |                      | DIM. | LONG SIDE | SHORT SIDE         |  |                |     |  |  |
|            |                      |      |           |                    |  |                |     |  |  |
|            |                      |      |           |                    |  |                |     |  |  |
|            |                      |      |           |                    |  |                |     |  |  |
|            |                      |      |           |                    |  |                |     |  |  |
|            |                      |      |           |                    |  |                |     |  |  |
|            |                      |      |           |                    |  |                |     |  |  |