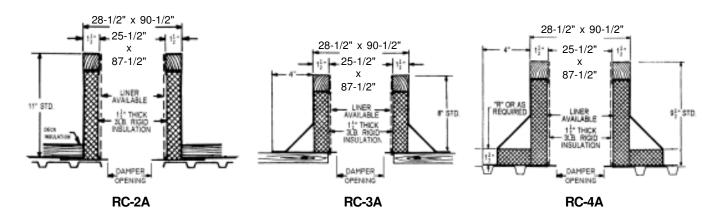

## **Carnes Roof Curbs**

**Technical Product Information** 

CURB O.D. 28-1/2" x 90-1/2"

| P.O. NUMBER |  |
|-------------|--|
| CUSTOMER    |  |
|             |  |
| ARCHITECT   |  |

## STANDARD CONSTRUCTION

- •18 GAUGE GALVANIZED STEEL
- •1-1/2", 3LB. DENSITY FIBERGLASS INSULATION
- WOOD NAILER FLUSH
- UNITIZED CONSTRUCTION
- CONTINUOUS WELDED CORNER SEAMS

## **FITS**

- 22 x 84 GI
- 22 x 84 GE

|            | PROJECT REQUIREMENTS |      |                                     |                    |     |  |  |  |  |
|------------|----------------------|------|-------------------------------------|--------------------|-----|--|--|--|--|
| QTY. STYLE |                      | *    | "R"                                 | PITCH REQUIREMENTS |     |  |  |  |  |
|            |                      | DIM. | LONG SIDE SHORT SIDE DAMPER OPENING | DAMPER OPENING     | TAG |  |  |  |  |
|            |                      |      |                                     |                    |     |  |  |  |  |
|            |                      |      |                                     |                    |     |  |  |  |  |
|            |                      |      |                                     |                    |     |  |  |  |  |
|            |                      |      |                                     |                    |     |  |  |  |  |
|            |                      |      |                                     |                    |     |  |  |  |  |
|            |                      |      |                                     |                    |     |  |  |  |  |