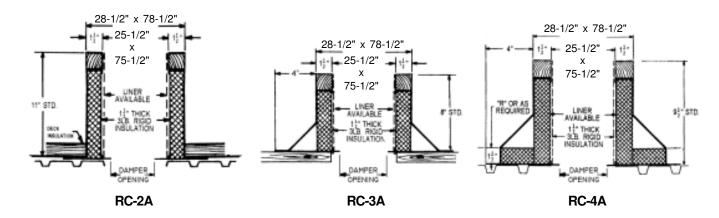

## **Carnes Roof Curbs**

**Technical Product Information** 

CURB O.D. 28-1/2" x 78-1/2"

| P.O. NUMBER _ |  |
|---------------|--|
| CUSTOMER -    |  |
|               |  |
|               |  |
| ARCHITECT _   |  |

## STANDARD CONSTRUCTION

- •18 GAUGE GALVANIZED STEEL
- •1-1/2", 3LB. DENSITY FIBERGLASS INSULATION
- WOOD NAILER FLUSH
- UNITIZED CONSTRUCTION
- CONTINUOUS WELDED CORNER SEAMS

## **FITS**

- 22 x 72 GI
- 22 x 72 GE

| PROJECT REQUIREMENTS |  |      |           |            |                |     |  |  |
|----------------------|--|------|-----------|------------|----------------|-----|--|--|
| QTY. STYLE           |  | *    | "R"       | PITCH REQU | JIREMENTS      |     |  |  |
|                      |  | DIM. | LONG SIDE | SHORT SIDE | DAMPER OPENING | TAG |  |  |
|                      |  |      |           |            |                |     |  |  |
|                      |  |      |           |            |                |     |  |  |
|                      |  |      |           |            |                |     |  |  |
|                      |  |      |           |            |                |     |  |  |
|                      |  |      |           |            |                |     |  |  |
|                      |  |      |           |            |                |     |  |  |