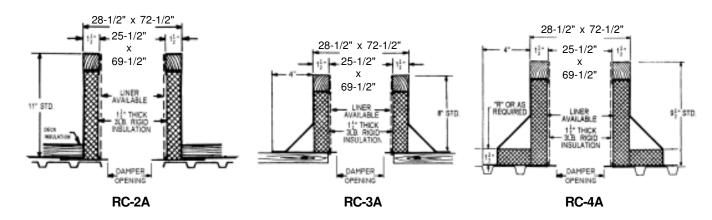

## **Carnes Roof Curbs**

**Technical Product Information** 

CURB O.D. 28-1/2" x 72-1/2"

| P.O. NUMBER _ |  |
|---------------|--|
| CUSTOMER _    |  |
|               |  |
| ARCHITECT _   |  |

## STANDARD CONSTRUCTION

- •18 GAUGE GALVANIZED STEEL
- •1-1/2", 3LB. DENSITY FIBERGLASS INSULATION
- WOOD NAILER FLUSH
- UNITIZED CONSTRUCTION
- CONTINUOUS WELDED CORNER SEAMS

## **FITS**

- 22 x 66 GI
- 22 x 66 GE

|            | PROJECT REQUIREMENTS |      |           |            |                |  |     |  |  |
|------------|----------------------|------|-----------|------------|----------------|--|-----|--|--|
| QTY. STYLE |                      | *    | "R"       | PITCH REQU | EQUIREMENTS    |  | TAG |  |  |
|            |                      | DIM. | LONG SIDE | SHORT SIDE | DAMPER OPENING |  |     |  |  |
|            |                      |      |           |            |                |  |     |  |  |
|            |                      |      |           |            |                |  |     |  |  |
|            |                      |      |           |            |                |  |     |  |  |
|            |                      |      |           |            |                |  |     |  |  |
|            |                      |      |           |            |                |  |     |  |  |
|            |                      |      |           |            |                |  |     |  |  |