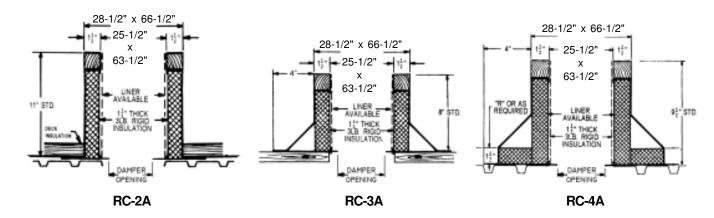

## **Carnes Roof Curbs**

**Technical Product Information** 

CURB O.D. 28-1/2" x 66-1/2"

| P.O. NUMBER _ |  |
|---------------|--|
| CUSTOMER _    |  |
|               |  |
| ARCHITECT     |  |

## STANDARD CONSTRUCTION

- •18 GAUGE GALVANIZED STEEL
- •1-1/2", 3LB. DENSITY FIBERGLASS INSULATION
- WOOD NAILER FLUSH
- UNITIZED CONSTRUCTION
- CONTINUOUS WELDED CORNER SEAMS

## **FITS**

- 22 x 60 GI
- 22 x 60 GE

|            | PROJECT REQUIREMENTS |      |           |            |                |     |  |  |  |
|------------|----------------------|------|-----------|------------|----------------|-----|--|--|--|
| QTY. STYLE |                      | *    | "R"       | PITCH REQU | JIREMENTS      |     |  |  |  |
|            |                      | DIM. | LONG SIDE | SHORT SIDE | DAMPER OPENING | TAG |  |  |  |
|            |                      |      |           |            |                |     |  |  |  |
|            |                      |      |           |            |                |     |  |  |  |
|            |                      |      |           |            |                |     |  |  |  |
|            |                      |      |           |            |                |     |  |  |  |
|            |                      |      |           |            |                |     |  |  |  |
|            |                      |      |           |            |                |     |  |  |  |