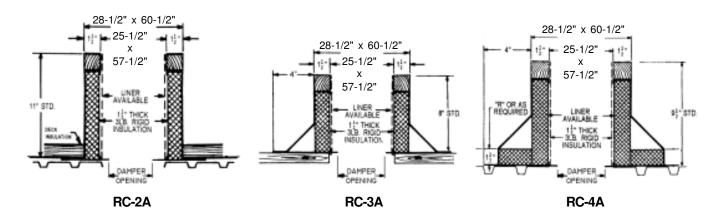

## **Carnes Roof Curbs**

**Technical Product Information** 

CURB O.D. 28-1/2" x 60-1/2"

| P.O. NUMBER . |  |
|---------------|--|
| CUSTOMER.     |  |
| _             |  |
| ARCHITECT     |  |

## STANDARD CONSTRUCTION

- •18 GAUGE GALVANIZED STEEL
- •1-1/2", 3LB. DENSITY FIBERGLASS INSULATION
- WOOD NAILER FLUSH
- UNITIZED CONSTRUCTION
- CONTINUOUS WELDED CORNER SEAMS

## **FITS**

- 22 x 54 GI
- •22 x 54 GE

| PROJECT REQUIREMENTS |                   |      |           |            |                |     |  |  |
|----------------------|-------------------|------|-----------|------------|----------------|-----|--|--|
| QTY. STYLE           |                   | *    | "R"       | PITCH REQU | JIREMENTS      |     |  |  |
|                      | OVERALL<br>HEIGHT | DIM. | LONG SIDE | SHORT SIDE | DAMPER OPENING | TAG |  |  |
|                      |                   |      |           |            |                |     |  |  |
|                      |                   |      |           |            |                |     |  |  |
|                      |                   |      |           |            |                |     |  |  |
|                      |                   |      |           |            |                |     |  |  |
|                      |                   |      |           |            |                |     |  |  |
|                      |                   |      |           |            |                |     |  |  |