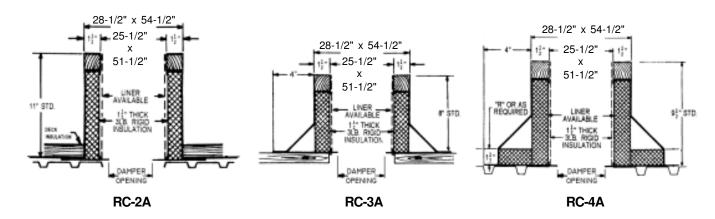

## **Carnes Roof Curbs**

**Technical Product Information** 

CURB O.D. 28-1/2" x 54-1/2"

| P.O. NUMBER _ |  |
|---------------|--|
| CUSTOMER _    |  |
| _             |  |
| ARCHITECT     |  |

## STANDARD CONSTRUCTION

- •18 GAUGE GALVANIZED STEEL
- •1-1/2", 3LB. DENSITY FIBERGLASS INSULATION
- WOOD NAILER FLUSH
- UNITIZED CONSTRUCTION
- CONTINUOUS WELDED CORNER SEAMS

## **FITS**

- 22 x 48 GI
- 22 x 48 GE

| PROJECT REQUIREMENTS |  |      |           |                    |  |                |     |  |
|----------------------|--|------|-----------|--------------------|--|----------------|-----|--|
| QTY. STYLE           |  | *    | "R"       | PITCH REQUIREMENTS |  | DAMPER OPENING | TAG |  |
|                      |  | DIM. | LONG SIDE | SHORT SIDE         |  |                |     |  |
|                      |  |      |           |                    |  |                |     |  |
|                      |  |      |           |                    |  |                |     |  |
|                      |  |      |           |                    |  |                |     |  |
|                      |  |      |           |                    |  |                |     |  |
|                      |  |      |           |                    |  |                |     |  |
|                      |  |      |           |                    |  |                |     |  |