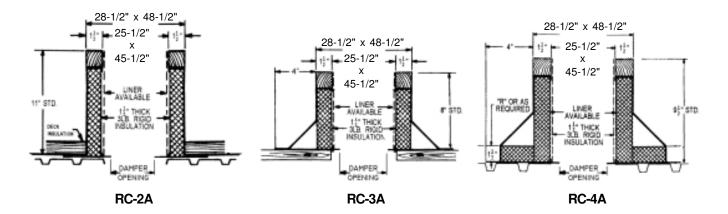

**Carnes Roof Curbs** RPS CURB O.D. 28-1/2" x 48-1/2" P.O. NUMBER \_\_\_\_\_ **STANDARD CONSTRUCTION** CUSTOMER \_\_\_\_\_ •18 GAUGE GALVANIZED STEEL •1-1/2", 3LB. DENSITY FIBERGLASS INSULATION WOOD NAILER FLUSH UNITIZED CONSTRUCTION PROJECT \_\_\_\_\_ CONTINUOUS WELDED CORNER SEAMS LOCATION \_\_\_\_\_ FITS ARCHITECT \_\_\_\_\_ • 22 x 42 GI • 22 x 42 GE

| PROJECT REQUIREMENTS |       |                        |             |                    |            |                |     |
|----------------------|-------|------------------------|-------------|--------------------|------------|----------------|-----|
| QTY.                 | STYLE | *<br>OVERALL<br>HEIGHT | "R"<br>DIM. | PITCH REQUIREMENTS |            |                |     |
|                      |       |                        |             | LONG SIDE          | SHORT SIDE | DAMPER OPENING | TAG |
|                      |       |                        |             |                    |            |                |     |
|                      |       |                        |             |                    |            |                |     |
|                      |       |                        |             |                    |            |                |     |
|                      |       |                        |             |                    |            |                |     |
|                      |       |                        |             |                    |            |                |     |
|                      |       |                        |             |                    |            |                |     |