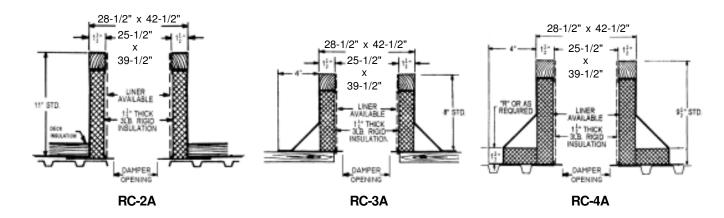

## **Carnes Roof Curbs**

**Technical Product Information** 

CURB O.D. 28-1/2" x 42-1/2"

| P.O. NUMBER _ |  |
|---------------|--|
| CUSTOMER _    |  |
|               |  |
| ARCHITECT _   |  |

## STANDARD CONSTRUCTION

- •18 GAUGE GALVANIZED STEEL
- •1-1/2", 3LB. DENSITY FIBERGLASS INSULATION
- WOOD NAILER FLUSH
- UNITIZED CONSTRUCTION
- CONTINUOUS WELDED CORNER SEAMS

## **FITS**

- 22 x 36 GI
- 22 x 36 GE

| PROJECT REQUIREMENTS |       |                      |             |            |            |                |     |  |  |
|----------------------|-------|----------------------|-------------|------------|------------|----------------|-----|--|--|
| QTY. ST              |       | STYLE OVERALL HEIGHT | "R"<br>DIM. | PITCH REQU | JIREMENTS  |                | TAG |  |  |
|                      | STYLE |                      |             | LONG SIDE  | SHORT SIDE | DAMPER OPENING |     |  |  |
|                      |       |                      |             |            |            |                |     |  |  |
|                      |       |                      |             |            |            |                |     |  |  |
|                      |       |                      |             |            |            |                |     |  |  |
|                      |       |                      |             |            |            |                |     |  |  |
|                      |       |                      |             |            |            |                |     |  |  |
|                      |       |                      |             |            |            |                |     |  |  |