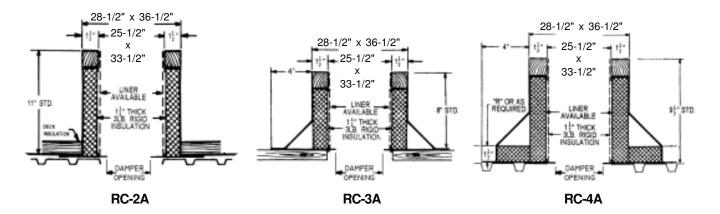

**Carnes Roof Curbs** RPS **Technical Product Information** CURB O.D. 28-1/2" x 36-1/2" P.O. NUMBER \_\_\_\_\_ **STANDARD CONSTRUCTION** CUSTOMER \_\_\_\_\_ •18 GAUGE GALVANIZED STEEL •1-1/2", 3LB. DENSITY FIBERGLASS INSULATION WOOD NAILER FLUSH UNITIZED CONSTRUCTION PROJECT \_\_\_\_\_ CONTINUOUS WELDED CORNER SEAMS LOCATION \_\_\_\_\_ FITS ARCHITECT \_\_\_\_\_ • 22 x 30 GI • 22 x 30 GE

| PROJECT REQUIREMENTS |       |                        |             |                    |            |                |     |
|----------------------|-------|------------------------|-------------|--------------------|------------|----------------|-----|
| QTY.                 | STYLE | *<br>OVERALL<br>HEIGHT | "R"<br>DIM. | PITCH REQUIREMENTS |            |                |     |
|                      |       |                        |             | LONG SIDE          | SHORT SIDE | DAMPER OPENING | TAG |
|                      |       |                        |             |                    |            |                |     |
|                      |       |                        |             |                    |            |                |     |
|                      |       |                        |             |                    |            |                |     |
|                      |       |                        |             |                    |            |                |     |
|                      |       |                        |             |                    |            |                |     |
|                      |       |                        |             |                    |            |                |     |