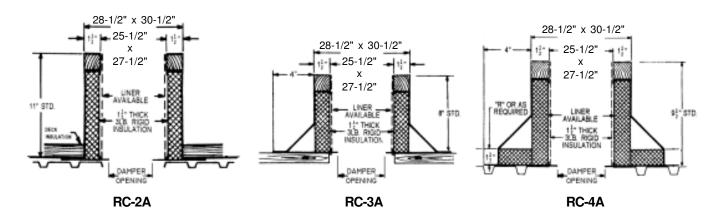

## **Carnes Roof Curbs**

**Technical Product Information** 

CURB O.D. 28-1/2" x 30-1/2"

| P.O. NUMBER     |  |  |  |  |  |  |
|-----------------|--|--|--|--|--|--|
| CUSTOMER        |  |  |  |  |  |  |
| PROJECTLOCATION |  |  |  |  |  |  |
| ARCHITECT       |  |  |  |  |  |  |

## STANDARD CONSTRUCTION

- •18 GAUGE GALVANIZED STEEL
- •1-1/2", 3LB. DENSITY FIBERGLASS INSULATION
- WOOD NAILER FLUSH
- UNITIZED CONSTRUCTION
- CONTINUOUS WELDED CORNER SEAMS

## **FITS**

- 22 x 24 GI
- •22 x 24 GE

| PROJECT REQUIREMENTS |       |                        |             |                    |            |                |     |  |
|----------------------|-------|------------------------|-------------|--------------------|------------|----------------|-----|--|
| QTY.                 | STYLE | *<br>OVERALL<br>HEIGHT | "R"<br>DIM. | PITCH REQUIREMENTS |            |                |     |  |
|                      |       |                        |             | LONG SIDE          | SHORT SIDE | DAMPER OPENING | TAG |  |
|                      |       |                        |             |                    |            |                |     |  |
|                      |       |                        |             |                    |            |                |     |  |
|                      |       |                        |             |                    |            |                |     |  |
|                      |       |                        |             |                    |            |                |     |  |
|                      |       |                        |             |                    |            |                |     |  |
|                      |       |                        |             |                    |            |                |     |  |