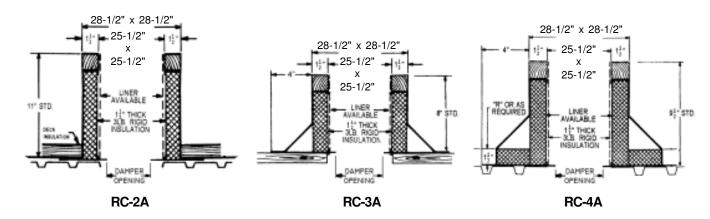

## **Carnes Roof Curbs**

**Technical Product Information** 

CURB O.D. 28-1/2" x 28-1/2"

| P.O. NUMBER _ |  |
|---------------|--|
| CUSTOMER _    |  |
| _             |  |
| ARCHITECT     |  |

## STANDARD CONSTRUCTION

- •18 GAUGE GALVANIZED STEEL
- •1-1/2", 3LB. DENSITY FIBERGLASS INSULATION
- WOOD NAILER FLUSH
- UNITIZED CONSTRUCTION
- CONTINUOUS WELDED CORNER SEAMS

## **FITS**

- 22 x 22 GI
- 22 x 22 GE

| PROJECT REQUIREMENTS |  |      |           |            |                |     |  |  |
|----------------------|--|------|-----------|------------|----------------|-----|--|--|
| QTY. STYLE           |  | *    | "R"       | PITCH REQI | JIREMENTS      |     |  |  |
|                      |  | DIM. | LONG SIDE | SHORT SIDE | DAMPER OPENING | TAG |  |  |
|                      |  |      |           |            |                |     |  |  |
|                      |  |      |           |            |                |     |  |  |
|                      |  |      |           |            |                |     |  |  |
|                      |  |      |           |            |                |     |  |  |
|                      |  |      |           |            |                |     |  |  |
|                      |  |      |           |            |                |     |  |  |