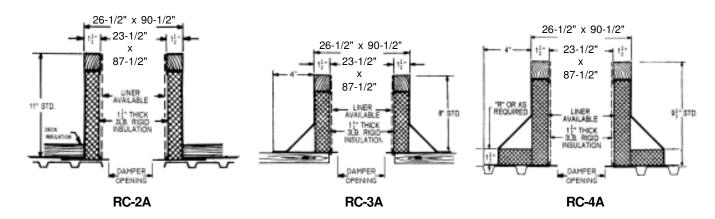

## **Carnes Roof Curbs**

**Technical Product Information** 

CURB O.D. 26-1/2" x 90-1/2"

| P.O. NUMBER |  |  |  |  |  |  |
|-------------|--|--|--|--|--|--|
| CUSTOMER    |  |  |  |  |  |  |
| PROJECT     |  |  |  |  |  |  |
| ARCHITECT   |  |  |  |  |  |  |

## STANDARD CONSTRUCTION

- •18 GAUGE GALVANIZED STEEL
- •1-1/2", 3LB. DENSITY FIBERGLASS INSULATION
- WOOD NAILER FLUSH
- UNITIZED CONSTRUCTION
- CONTINUOUS WELDED CORNER SEAMS

## **FITS**

- 20 x 84 GI
- 20 x 84 GE

| PROJECT REQUIREMENTS |       |                        |             |                    |            |                |     |  |
|----------------------|-------|------------------------|-------------|--------------------|------------|----------------|-----|--|
| QTY.                 | STYLE | *<br>OVERALL<br>HEIGHT | "R"<br>DIM. | PITCH REQUIREMENTS |            |                |     |  |
|                      |       |                        |             | LONG SIDE          | SHORT SIDE | DAMPER OPENING | TAG |  |
|                      |       |                        |             |                    |            |                |     |  |
|                      |       |                        |             |                    |            |                |     |  |
|                      |       |                        |             |                    |            |                |     |  |
|                      |       |                        |             |                    |            |                |     |  |
|                      |       |                        |             |                    |            |                |     |  |
|                      |       |                        |             |                    |            |                |     |  |