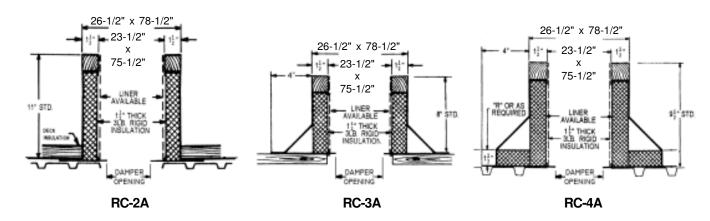

## **Carnes Roof Curbs**

**Technical Product Information** 

CURB O.D. 26-1/2" x 78-1/2"

| P.O. NUMBER _ |  |
|---------------|--|
| CUSTOMER _    |  |
|               |  |
| ARCHITECT     |  |

## STANDARD CONSTRUCTION

- •18 GAUGE GALVANIZED STEEL
- •1-1/2", 3LB. DENSITY FIBERGLASS INSULATION
- WOOD NAILER FLUSH
- UNITIZED CONSTRUCTION
- CONTINUOUS WELDED CORNER SEAMS

## **FITS**

- 20 x 72 GI
- 20 x 72 GE
- 20 x 72 GL

| PROJECT REQUIREMENTS |  |      |           |                    |  |                |     |  |
|----------------------|--|------|-----------|--------------------|--|----------------|-----|--|
| QTY. STYLE           |  | *    |           | PITCH REQUIREMENTS |  | DAMPER OPENING | TAG |  |
|                      |  | DIM. | LONG SIDE | SHORT SIDE         |  |                |     |  |
|                      |  |      |           |                    |  |                |     |  |
|                      |  |      |           |                    |  |                |     |  |
|                      |  |      |           |                    |  |                |     |  |
|                      |  |      |           |                    |  |                |     |  |
|                      |  |      |           |                    |  |                |     |  |
|                      |  |      |           |                    |  |                |     |  |