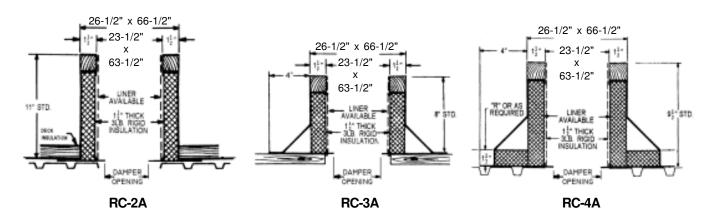

## **Carnes Roof Curbs**

**Technical Product Information** 

CURB O.D. 26-1/2" x 66-1/2"

| P.O. NUMBER _ |  |
|---------------|--|
| CUSTOMER _    |  |
|               |  |
| ARCHITECT     |  |

## **STANDARD CONSTRUCTION**

- •18 GAUGE GALVANIZED STEEL
- •1-1/2", 3LB. DENSITY FIBERGLASS INSULATION
- WOOD NAILER FLUSH
- UNITIZED CONSTRUCTION
- CONTINUOUS WELDED CORNER SEAMS

## **FITS**

- 20 x 60 GI
- 20 x 60 GE
- 20 x 60 GL

|            | PROJECT REQUIREMENTS |     |           |            |                |     |  |  |  |
|------------|----------------------|-----|-----------|------------|----------------|-----|--|--|--|
| QTY. STYLE |                      | * " | "R"       | PITCH REQI | JIREMENTS      |     |  |  |  |
|            |                      |     | LONG SIDE | SHORT SIDE | DAMPER OPENING | TAG |  |  |  |
|            |                      |     |           |            |                |     |  |  |  |
|            |                      |     |           |            |                |     |  |  |  |
|            |                      |     |           |            |                |     |  |  |  |
|            |                      |     |           |            |                |     |  |  |  |
|            |                      |     |           |            |                |     |  |  |  |
|            |                      |     |           |            |                |     |  |  |  |