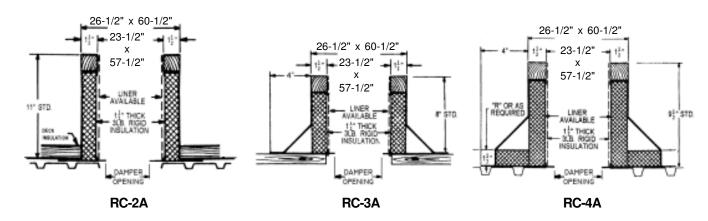

## **Carnes Roof Curbs**

**Technical Product Information** 

CURB O.D. 26-1/2" x 60-1/2"

| P.O. NUMBER _    |  |
|------------------|--|
| CUSTOMER _       |  |
| ·                |  |
| <b>ARCHITECT</b> |  |

## STANDARD CONSTRUCTION

- •18 GAUGE GALVANIZED STEEL
- •1-1/2", 3LB. DENSITY FIBERGLASS INSULATION
- WOOD NAILER FLUSH
- UNITIZED CONSTRUCTION
- CONTINUOUS WELDED CORNER SEAMS

## **FITS**

- 20 x 54 GI
- 20 x 54 GE
- 20 x 54 GL

| PROJECT REQUIREMENTS |  |      |           |            |                |     |  |  |
|----------------------|--|------|-----------|------------|----------------|-----|--|--|
| QTY. STYLE           |  | * "  | "R"       | PITCH REQU | JIREMENTS      |     |  |  |
|                      |  | DIM. | LONG SIDE | SHORT SIDE | DAMPER OPENING | TAG |  |  |
|                      |  |      |           |            |                |     |  |  |
|                      |  |      |           |            |                |     |  |  |
|                      |  |      |           |            |                |     |  |  |
|                      |  |      |           |            |                |     |  |  |
|                      |  |      |           |            |                |     |  |  |
|                      |  |      |           |            |                |     |  |  |