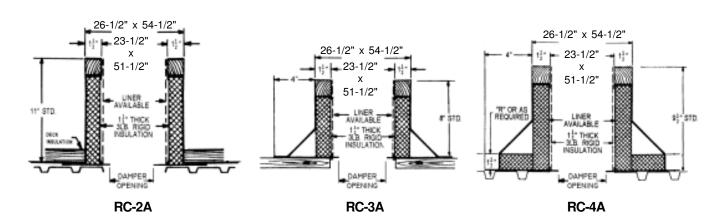

## **Carnes Roof Curbs**

CURB O.D. 26-1/2" x 54-1/2"

| P.O. NUMBER _    |  |
|------------------|--|
| CUSTOMER _       |  |
| ·                |  |
| <b>ARCHITECT</b> |  |

## **STANDARD CONSTRUCTION**

- •18 GAUGE GALVANIZED STEEL
- •1-1/2", 3LB. DENSITY FIBERGLASS INSULATION
- WOOD NAILER FLUSH
- UNITIZED CONSTRUCTION
- CONTINUOUS WELDED CORNER SEAMS

## **FITS**

- 20 x 48 GI
- 20 x 48 GE
- 20 x 48 GL

| PROJECT REQUIREMENTS |  |      |           |                    |  |                |     |  |
|----------------------|--|------|-----------|--------------------|--|----------------|-----|--|
| QTY. STYLE           |  | *    | "R"       | PITCH REQUIREMENTS |  | DAMPER OPENING | TAG |  |
|                      |  | DIM. | LONG SIDE | SHORT SIDE         |  |                |     |  |
|                      |  |      |           |                    |  |                |     |  |
|                      |  |      |           |                    |  |                |     |  |
|                      |  |      |           |                    |  |                |     |  |
|                      |  |      |           |                    |  |                |     |  |
|                      |  |      |           |                    |  |                |     |  |
|                      |  |      |           |                    |  |                |     |  |