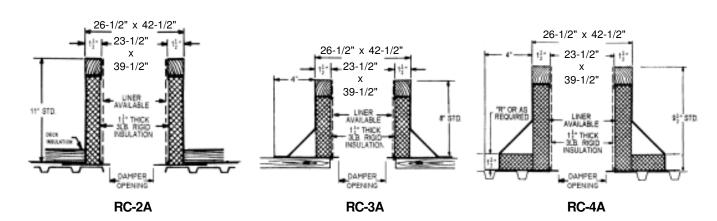

## **Carnes Roof Curbs**

**Technical Product Information** 

CURB O.D. 26-1/2" x 42-1/2"

| P.O. NUMBER _ |  |
|---------------|--|
| CUSTOMER _    |  |
|               |  |
| ARCHITECT     |  |

## **STANDARD CONSTRUCTION**

- •18 GAUGE GALVANIZED STEEL
- •1-1/2", 3LB. DENSITY FIBERGLASS INSULATION
- WOOD NAILER FLUSH
- UNITIZED CONSTRUCTION
- CONTINUOUS WELDED CORNER SEAMS

## **FITS**

- 20 x 36 GI
- •20 x 36 GE
- 20 x 36 GL

| PROJECT REQUIREMENTS |  |      |           |                    |  |                |     |  |
|----------------------|--|------|-----------|--------------------|--|----------------|-----|--|
| QTY. STYLE           |  | *    | "R"       | PITCH REQUIREMENTS |  | DAMPER OPENING | TAG |  |
|                      |  | DIM. | LONG SIDE | SHORT SIDE         |  |                |     |  |
|                      |  |      |           |                    |  |                |     |  |
|                      |  |      |           |                    |  |                |     |  |
|                      |  |      |           |                    |  |                |     |  |
|                      |  |      |           |                    |  |                |     |  |
|                      |  |      |           |                    |  |                |     |  |
|                      |  |      |           |                    |  |                |     |  |