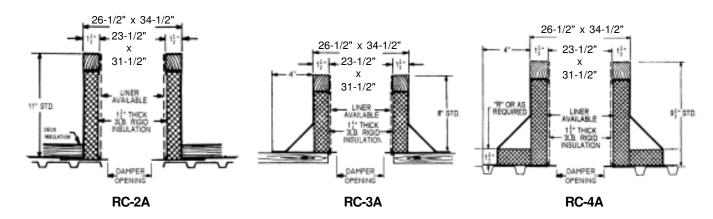

## **Carnes Roof Curbs**

**Technical Product Information** 

CURB O.D. 26-1/2" x 34-1/2"

| P.O. NUMBER _ |  |
|---------------|--|
| CUSTOMER -    |  |
| _             |  |
| ARCHITECT _   |  |

## STANDARD CONSTRUCTION

- •18 GAUGE GALVANIZED STEEL
- •1-1/2", 3LB. DENSITY FIBERGLASS INSULATION
- WOOD NAILER FLUSH
- UNITIZED CONSTRUCTION
- CONTINUOUS WELDED CORNER SEAMS

## **FITS**

- 20 x 30 GI
- 20 x 30 GE

|            | PROJECT REQUIREMENTS |      |           |            |                |     |  |  |  |
|------------|----------------------|------|-----------|------------|----------------|-----|--|--|--|
| QTY. STYLE |                      | *    | "R"       | PITCH REQU | JIREMENTS      |     |  |  |  |
|            |                      | DIM. | LONG SIDE | SHORT SIDE | DAMPER OPENING | TAG |  |  |  |
|            |                      |      |           |            |                |     |  |  |  |
|            |                      |      |           |            |                |     |  |  |  |
|            |                      |      |           |            |                |     |  |  |  |
|            |                      |      |           |            |                |     |  |  |  |
|            |                      |      |           |            |                |     |  |  |  |
|            |                      |      |           |            |                |     |  |  |  |