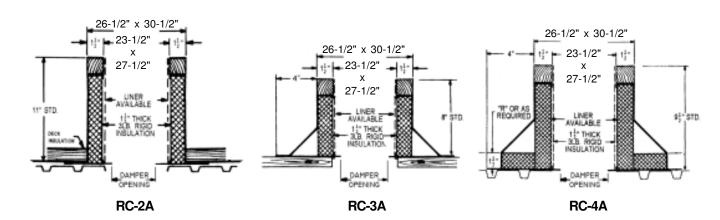

## **Carnes Roof Curbs**

**Technical Product Information** 

CURB O.D. 26-1/2" x 30-1/2"

| P.O. NUMBER _    |  |
|------------------|--|
| CUSTOMER _       |  |
| ·                |  |
| <b>ARCHITECT</b> |  |

## STANDARD CONSTRUCTION

- •18 GAUGE GALVANIZED STEEL
- •1-1/2", 3LB. DENSITY FIBERGLASS INSULATION
- WOOD NAILER FLUSH
- UNITIZED CONSTRUCTION
- CONTINUOUS WELDED CORNER SEAMS

## **FITS**

- 20 x 24 GI
- •20 x 24 GE
- 20 x 24 GL

| PROJECT REQUIREMENTS |  |      |           |            |                |     |  |  |
|----------------------|--|------|-----------|------------|----------------|-----|--|--|
| QTY. STYLE           |  | * "  | "R"       | PITCH REQU | JIREMENTS      |     |  |  |
|                      |  | DIM. | LONG SIDE | SHORT SIDE | DAMPER OPENING | TAG |  |  |
|                      |  |      |           |            |                |     |  |  |
|                      |  |      |           |            |                |     |  |  |
|                      |  |      |           |            |                |     |  |  |
|                      |  |      |           |            |                |     |  |  |
|                      |  |      |           |            |                |     |  |  |
|                      |  |      |           |            |                |     |  |  |