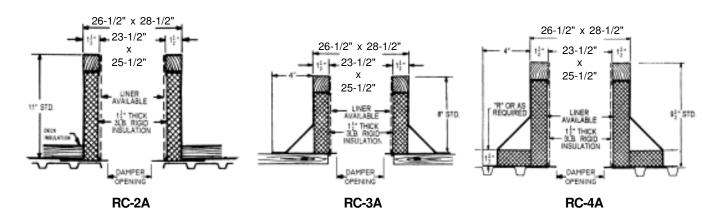

## **Carnes Roof Curbs**

**Technical Product Information** 

CURB O.D. 26-1/2" x 28-1/2"

| P.O. NUMBER _ |  |
|---------------|--|
| CUSTOMER _    |  |
| ·             |  |
| ABCHITECT     |  |

## STANDARD CONSTRUCTION

- •18 GAUGE GALVANIZED STEEL
- •1-1/2", 3LB. DENSITY FIBERGLASS INSULATION
- WOOD NAILER FLUSH
- UNITIZED CONSTRUCTION
- CONTINUOUS WELDED CORNER SEAMS

## **FITS**

- 20 x 22 GI
- 20 x 22 GE
- 20 x 22 GL

| PROJECT REQUIREMENTS |                            |      |                    |            |                |     |  |  |
|----------------------|----------------------------|------|--------------------|------------|----------------|-----|--|--|
| QTY. STYLE           | *<br>OVERALL<br>HEIGHT DIM | "D"  | PITCH REQUIREMENTS |            |                |     |  |  |
|                      |                            | DIM. | LONG SIDE          | SHORT SIDE | DAMPER OPENING | TAG |  |  |
|                      |                            |      |                    |            |                |     |  |  |
|                      |                            |      |                    |            |                |     |  |  |
|                      |                            |      |                    |            |                |     |  |  |
|                      |                            |      |                    |            |                |     |  |  |
|                      |                            |      |                    |            |                |     |  |  |
|                      |                            |      |                    |            |                |     |  |  |