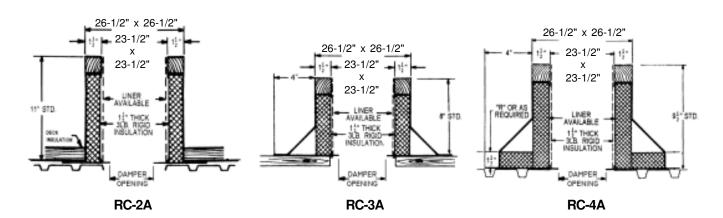

## **Carnes Roof Curbs**

CURB O.D. 26-1/2" x 26-1/2"

| P.O. NUMBER     |  |
|-----------------|--|
| CUSTOMER        |  |
| PROJECTLOCATION |  |
| ARCHITECT       |  |

## **STANDARD CONSTRUCTION**

- •18 GAUGE GALVANIZED STEEL
- •1-1/2", 3LB. DENSITY FIBERGLASS INSULATION
- WOOD NAILER FLUSH
- UNITIZED CONSTRUCTION
- CONTINUOUS WELDED CORNER SEAMS

## **FITS**

- VEBK 21
- VTBK 21
- 20 x 20 GI
- •20 x 20 GE
- 20 x 20 GL

| PROJECT REQUIREMENTS |       |                     |     |            |           |  |  |      |           |
|----------------------|-------|---------------------|-----|------------|-----------|--|--|------|-----------|
| QTY. STYLE           | STYLE | * LE OVERALL HEIGHT | "R" | PITCH REQI | JIREMENTS |  |  |      |           |
|                      |       |                     |     |            |           |  |  | DIM. | LONG SIDE |
|                      |       |                     |     |            |           |  |  |      |           |
|                      |       |                     |     |            |           |  |  |      |           |
|                      |       |                     |     |            |           |  |  |      |           |
|                      |       |                     |     |            |           |  |  |      |           |
|                      |       |                     |     |            |           |  |  |      |           |
|                      |       |                     |     |            |           |  |  |      |           |