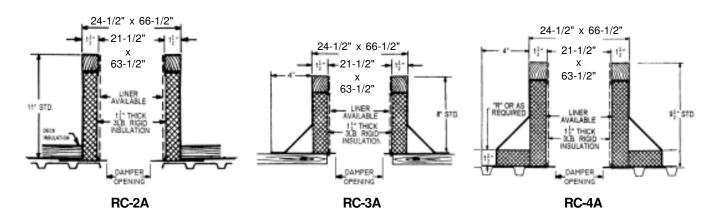

## **Carnes Roof Curbs**

**Technical Product Information** 

CURB O.D. 24-1/2" x 66-1/2"

| P.O. NUMBER _ |  |
|---------------|--|
| CUSTOMER _    |  |
|               |  |
| ARCHITECT     |  |

## STANDARD CONSTRUCTION

- •18 GAUGE GALVANIZED STEEL
- •1-1/2", 3LB. DENSITY FIBERGLASS INSULATION
- WOOD NAILER FLUSH
- UNITIZED CONSTRUCTION
- CONTINUOUS WELDED CORNER SEAMS

## **FITS**

- 18 x 60 GI
- 18 x 60 GE
- 18 x 60 GL

|            | PROJECT REQUIREMENTS |      |           |            |                |     |  |  |  |
|------------|----------------------|------|-----------|------------|----------------|-----|--|--|--|
| QTY. STYLE |                      | *    | "R"       | PITCH REQU | JIREMENTS      |     |  |  |  |
|            | OVERALL<br>HEIGHT    | DIM. | LONG SIDE | SHORT SIDE | DAMPER OPENING | TAG |  |  |  |
|            |                      |      |           |            |                |     |  |  |  |
|            |                      |      |           |            |                |     |  |  |  |
|            |                      |      |           |            |                |     |  |  |  |
|            |                      |      |           |            |                |     |  |  |  |
|            |                      |      |           |            |                |     |  |  |  |
|            |                      |      |           |            |                |     |  |  |  |