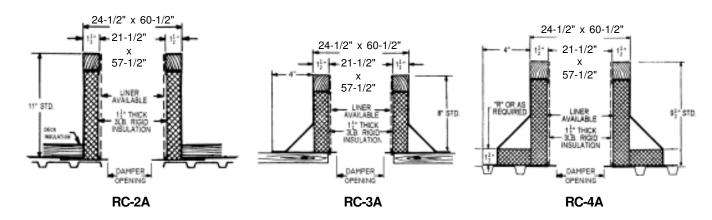

## **Carnes Roof Curbs**

**Technical Product Information** 

CURB O.D. 24-1/2" x 60-1/2"

| P.O. NUMBER _ |  |
|---------------|--|
| CUSTOMER _    |  |
|               |  |
| ARCHITECT     |  |

## STANDARD CONSTRUCTION

- •18 GAUGE GALVANIZED STEEL
- •1-1/2", 3LB. DENSITY FIBERGLASS INSULATION
- WOOD NAILER FLUSH
- UNITIZED CONSTRUCTION
- CONTINUOUS WELDED CORNER SEAMS

## **FITS**

- 18 x 54 GI
- 18 x 54 GE
- 18 x 54 GL

|            | PROJECT REQUIREMENTS |   |           |                    |  |                |     |  |  |
|------------|----------------------|---|-----------|--------------------|--|----------------|-----|--|--|
| QTY. STYLE |                      | * |           | PITCH REQUIREMENTS |  | DAMPER OPENING | TAG |  |  |
|            |                      |   | LONG SIDE | SHORT SIDE         |  |                |     |  |  |
|            |                      |   |           |                    |  |                |     |  |  |
|            |                      |   |           |                    |  |                |     |  |  |
|            |                      |   |           |                    |  |                |     |  |  |
|            |                      |   |           |                    |  |                |     |  |  |
|            |                      |   |           |                    |  |                |     |  |  |
|            |                      |   |           |                    |  |                |     |  |  |