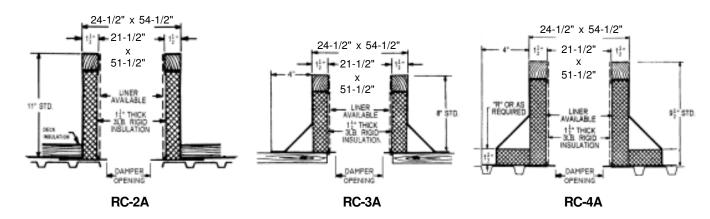

## **Carnes Roof Curbs**

**Technical Product Information** 

CURB O.D. 24-1/2" x 54-1/2"

| P.O. NUMBER. |  |
|--------------|--|
| CUSTOMER.    |  |
|              |  |
| ARCHITECT    |  |

## STANDARD CONSTRUCTION

- •18 GAUGE GALVANIZED STEEL
- •1-1/2", 3LB. DENSITY FIBERGLASS INSULATION
- WOOD NAILER FLUSH
- UNITIZED CONSTRUCTION
- CONTINUOUS WELDED CORNER SEAMS

## **FITS**

- 18 x 48 GI
- 18 x 48 GE
- 18 x 48 GL

| PROJECT REQUIREMENTS |                   |      |           |                    |  |                |     |  |
|----------------------|-------------------|------|-----------|--------------------|--|----------------|-----|--|
| QTY. STYLE           |                   | *    | "R"       | PITCH REQUIREMENTS |  | DAMPER OPENING | TAG |  |
|                      | OVERALL<br>HEIGHT | DIM. | LONG SIDE | SHORT SIDE         |  |                |     |  |
|                      |                   |      |           |                    |  |                |     |  |
|                      |                   |      |           |                    |  |                |     |  |
|                      |                   |      |           |                    |  |                |     |  |
|                      |                   |      |           |                    |  |                |     |  |
|                      |                   |      |           |                    |  |                |     |  |
|                      |                   |      |           |                    |  |                |     |  |