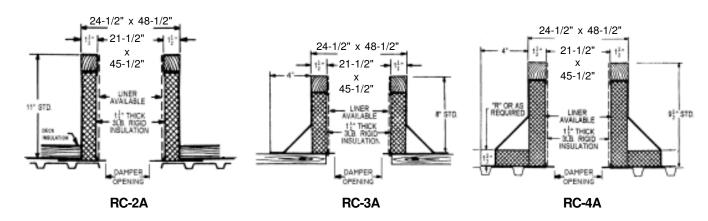

## **Carnes Roof Curbs**

**Technical Product Information** 

CURB O.D. 24-1/2" x 48-1/2"

| P.O. NUMBER _ |  |
|---------------|--|
| CUSTOMER _    |  |
|               |  |
| ARCHITECT     |  |

## STANDARD CONSTRUCTION

- •18 GAUGE GALVANIZED STEEL
- •1-1/2", 3LB. DENSITY FIBERGLASS INSULATION
- WOOD NAILER FLUSH
- UNITIZED CONSTRUCTION
- CONTINUOUS WELDED CORNER SEAMS

## **FITS**

- 18 x 42 GI
- 18 x 42 GE
- 18 x 42 GL

|            | PROJECT REQUIREMENTS |      |           |            |                 |  |     |  |  |
|------------|----------------------|------|-----------|------------|-----------------|--|-----|--|--|
| QTY. STYLE |                      | *    | "R"       | PITCH REQI | CH REQUIREMENTS |  | TAG |  |  |
|            | OVERALL<br>HEIGHT    | DIM. | LONG SIDE | SHORT SIDE | DAMPER OPENING  |  |     |  |  |
|            |                      |      |           |            |                 |  |     |  |  |
|            |                      |      |           |            |                 |  |     |  |  |
|            |                      |      |           |            |                 |  |     |  |  |
|            |                      |      |           |            |                 |  |     |  |  |
|            |                      |      |           |            |                 |  |     |  |  |
|            |                      |      |           |            |                 |  |     |  |  |