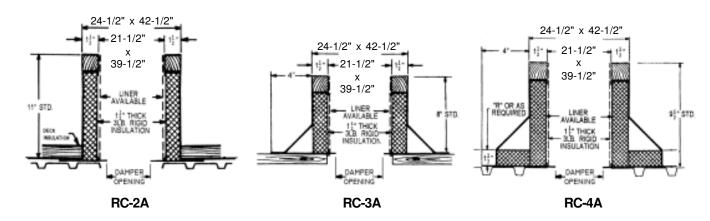

## **Carnes Roof Curbs**

**Technical Product Information** 

CURB O.D. 24-1/2" x 42-1/2"

| P.O. NUMBER _ |  |
|---------------|--|
| CUSTOMER _    |  |
|               |  |
| ARCHITECT     |  |

## STANDARD CONSTRUCTION

- •18 GAUGE GALVANIZED STEEL
- •1-1/2", 3LB. DENSITY FIBERGLASS INSULATION
- WOOD NAILER FLUSH
- UNITIZED CONSTRUCTION
- CONTINUOUS WELDED CORNER SEAMS

## **FITS**

- 18 x 36 GI
- 18 x 36 GE
- 18 x 36 GL

|            | PROJECT REQUIREMENTS |      |           |            |                |     |  |  |  |
|------------|----------------------|------|-----------|------------|----------------|-----|--|--|--|
| QTY. STYLE |                      | *    | "R"       | PITCH REQU | JIREMENTS      |     |  |  |  |
|            |                      | DIM. | LONG SIDE | SHORT SIDE | DAMPER OPENING | TAG |  |  |  |
|            |                      |      |           |            |                |     |  |  |  |
|            |                      |      |           |            |                |     |  |  |  |
|            |                      |      |           |            |                |     |  |  |  |
|            |                      |      |           |            |                |     |  |  |  |
|            |                      |      |           |            |                |     |  |  |  |
|            |                      |      |           |            |                |     |  |  |  |